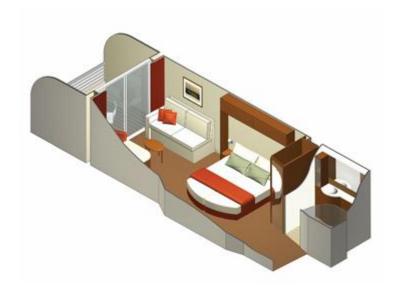

## Concierge Class Balcony Staterooms (Categories C3, C2, C1)

Stateroom: 194 sq. ft. Veranda: 54 sq. ft.